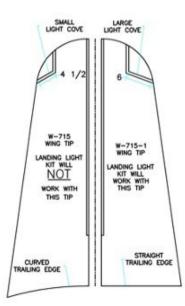

## INSTALLATION ELIGIBILITY BY MODEL

| - | • |   |   |
|---|---|---|---|
| _ |   | • | - |
| м | _ | • |   |
|   |   |   |   |

Any RV-6 can accept the AeroSun Vx with the purchase of the W-715-1 wingtips from Van's Aircraft. The W-715-1 wingtip fairings will fit the RV-6 which have the larger light cutout required for the AeroSun Vx to be installed.

## **RV-7/8**

Any RV-7/8 that was built with the W-715-1 wingtip fairings (2005 to current) can accept the AeroSun Vx. If your airplane has the older W-715 fairings (Pre-2005) then an upgrade to the W-715-1 wingtip fairings is required to install the AeroSun Vx